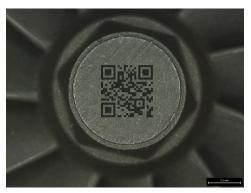

# **Engraving**

The digital controller for the imaging system allows for instant engraving of text, numbers, QR codes, IP logos, and images, on part surfaces, performed with the electron beam.

Example automotive components engraved with DMX codes

## Engraving