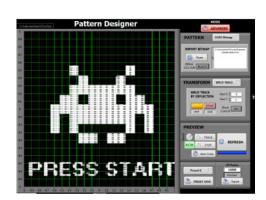

## **Custom Function Generator**

The custom function generator allows operators to create individual deflection patterns and store them for recall in a welding process in minutes. The system comes with a powerful interface that allows users to create any pattern easily and quickly, for example, a single pass 3-stage welding process - saving time and aiding the welding of difficult materials.

Custom function generator patterns