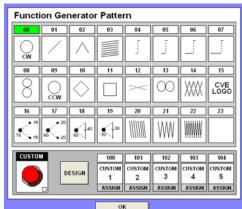

## **Custom Function Generator**

The custom function generator allows operators to create individual deflection patterns and store them for recall in a welding process in minutes. The system comes with a powerful interface that allows users to create any pattern easily and quickly, for example, a single pass 3-stage welding process - saving time and aiding the welding of difficult materials.

Custom function generator patterns