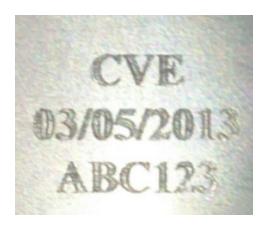

# **Engraving**

The digital controller for the imaging system allows for instant engraving of text, numbers, QR codes, IP logos, and images, on part surfaces, performed with the electron beam.

Example automotive components engraved with DMX codes

## Engraving