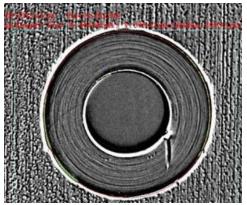

# **Mapping**

Backscattered electron imaging used with the joint finder and mapping function can perform planetary welds to weld small circular parts using beam deflection.

## Mapping