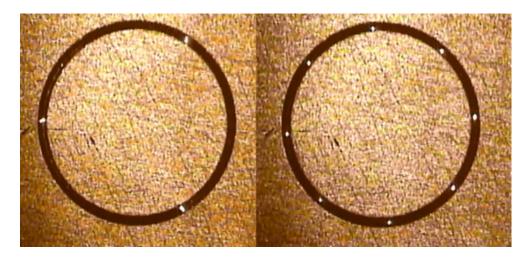

# **Mapping**

Backscattered electron imaging used with the joint finder and mapping function can perform planetary welds to weld small circular parts using beam deflection.

## Mapping