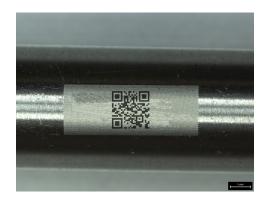

# **Engraving**

The digital controller for the imaging system allows for instant engraving of text, numbers, QR codes, IP logos, and images, on part surfaces, performed with the electron beam.

Example automotive components engraved with DMX codes

## Engraving