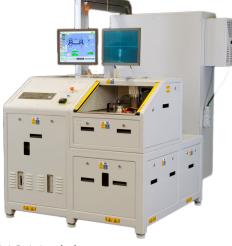

ot loading



TW Model

# **Equipment, Features and Options**

### **Standard Equipment**

- Automatic beam alignment and filament heating
- Beam deflection patterns > and function generator
- Ethernet hub for remote > diagnostics
- High-guality HDMI camera > and vision system
- HMI for recipe storage and > data logging
- Industrial PLC with PCbased
- Separately pumped gun > column

#### **Advanced Features and** Options

- > Automatic joint finding option using back scattered electrons
- Directly heated cathode > with high-intensity beam for low distortion
- Light guard protection of > the loading area
- MES and industry 4.0 > compatibility
- Plain tooling housing for > self-aligning parts and dual drive tooling housing option for centring
- Pneumatic tail-stock
- Quick change tooling >



NG Model



Shaft and wheel

## **Specification**

|                                                  | TW Model                                | NG Model   | SP Model   |
|--------------------------------------------------|-----------------------------------------|------------|------------|
| Typical takt time*                               | 30-35s                                  | 20-22s     | 15-18s     |
| Dual drive tooling housing<br>Maximum wheel size | A up to 53mm<br>B 50-82mm<br>C 80-105mm | Up to 53mm | Up to 53mm |
| Plain tooling housing                            | Up to 120mm                             | Up to 65mm | Up to 65mm |

\*Dependent on weld recipe, shaft diameter and joint finding option



PC-based HMI with data log to hard drive and remote diagnostics via et