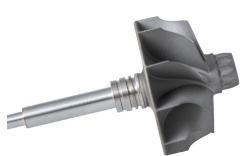

## **Specification**

|                                                  | TW Model                                | NG Model   | SP Model   |
|--------------------------------------------------|-----------------------------------------|------------|------------|
| Typical takt time*                               | 30-35s                                  | 20-22s     | 15-18s     |
| Dual drive tooling housing<br>Maximum wheel size | A up to 53mm<br>B 50-82mm<br>C 80-105mm | Up to 53mm | Up to 53mm |
| Plain tooling housing                            | Up to 120mm                             | Up to 65mm | Up to 65mm |