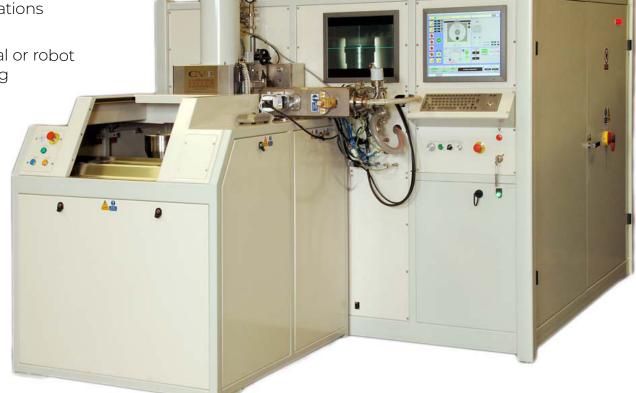

## **60kV Electron Beam Welder TURBOCHARGER MODELS**

Passenger car and commercial diesel applications

Manual or robot loading

TW Model

### **Standard Equipment**

- Automatic beam alignment and filament heating
- Beam deflection patterns > and function generator
- Ethernet hub for remote > diagnostics
- High-guality HDMI camera > and vision system
- HMI for recipe storage and > data logging
- Industrial PLC with PCbased
- Separately pumped gun > column

#### **Advanced Features and** Options

- > Automatic joint finding option using back scattered electrons
- Directly heated cathode > with high-intensity beam for low distortion
- Light guard protection of > the loading area
- MES and industry 4.0 > compatibility
- Plain tooling housing for > self-aligning parts and dual drive tooling housing option for centring
- Pneumatic tail-stock
- Quick change tooling >